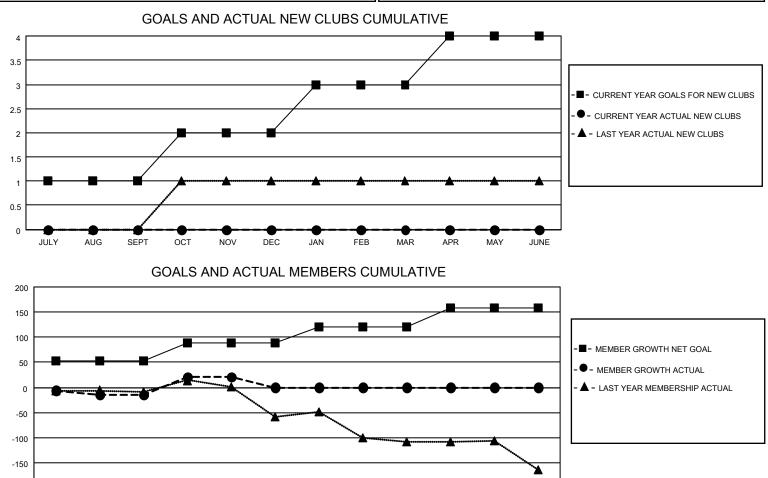

## LOCATION TURKEY

District 118 U

Results as of: 12/31/2021

| Clubs                 |               |           |               | Members               |                         |                         |                                                    |
|-----------------------|---------------|-----------|---------------|-----------------------|-------------------------|-------------------------|----------------------------------------------------|
| RESULTS FOR 2021-2022 |               |           |               | RESULTS FOR 2021-2022 |                         |                         |                                                    |
| QUARTER               | NEW CLUB GOAL | NEW CLUBS | DROPPED CLUBS | QUARTER               | IBER GROWTH NET<br>GOAL | MEMBER GROWTH<br>ACTUAL | DROPPED<br>MEMBERS ACTUAL<br>(including transfers) |
| JULY/AUG/SEPT         | 1             | 0         | 3             | JULY/AUG/SEPT         | 52                      | 21                      | 23                                                 |
| OCT/NOV/DEC           | 1             | 0         | 0             | OCT/NOV/DEC           | 37                      | 66                      | 46                                                 |
| JAN/FEB/MAR           | 1             | 0         | 0             | JAN/FEB/MAR           | 32                      | 0                       | 0                                                  |
| APR/MAY/JUNE          | 1             | 0         | 0             | APR/MAY/JUNE          | 37                      | 0                       | 0                                                  |

FEB

MAR

APR

MAY

JUNE

-200

JULY

AUG

SEPT

OCT

NOV

DEC

JAN

© Copyright 2022, Lions Clubs International, All Rights Reserved.